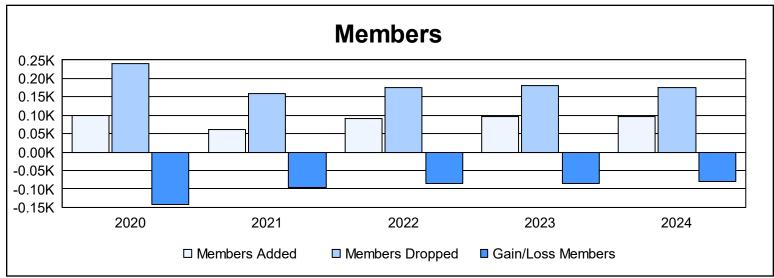

| Year      | New<br>Clubs | Dropped<br>Clubs | Gain/<br>Loss<br>Clubs | New<br>Members | Charter<br>Members | Reinstate<br>Members | Transfer<br>Members | Total<br>Member<br>Added | Total<br>Members<br>Dropped | Gain/<br>Loss<br>Members |
|-----------|--------------|------------------|------------------------|----------------|--------------------|----------------------|---------------------|--------------------------|-----------------------------|--------------------------|
| 2019-2020 | 0            | 6                | -6                     | 70             | 5                  | 8                    | 16                  | 99                       | 240                         | -141                     |
| 2020-2021 | 0            | 3                | -3                     | 51             | 3                  | 3                    | 5                   | 62                       | 158                         | -96                      |
| 2021-2022 | 0            | 5                | -5                     | 63             | 3                  | 5                    | 21                  | 92                       | 176                         | -84                      |
| 2022-2023 | 0            | 6                | -6                     | 71             | 0                  | 2                    | 23                  | 96                       | 181                         | -85                      |
| 2023-2024 | 0            | 4                | -4                     | 82             | 1                  | 2                    | 12                  | 97                       | 176                         | -79                      |
| Average   | 0            | 5                | -5                     | 67             | 2                  | 4                    | 15                  | 89                       | 186                         | -97                      |